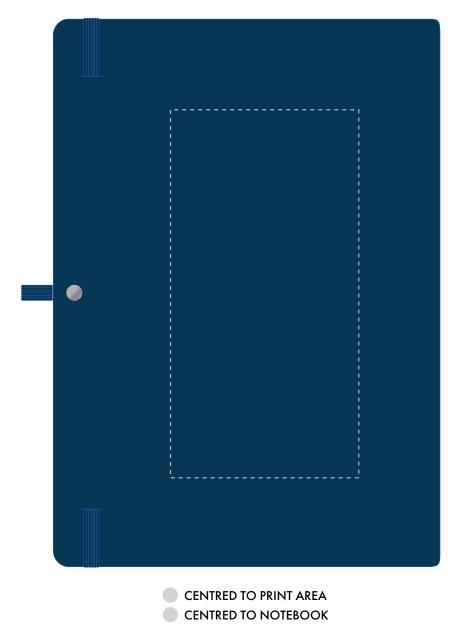

Product and Artwork Proof A4 MOLE

Your Ref: Quantity: Product Code: QS0344
Our Ref: Version: 1 Product Colour: NAVY BLUE

**PRINTING CONCERNS:** 

We stock this item in the following colours

## **PANTONE REFERENCE(S)**

Full colour printing

Due to the nature of the product the print position may vary by 2 - 3  $\,$  mm

ARTWORK SCALE 50% Back

Product Image for visualisation - colours may vary

The dashed line is to demonstrate print area and will not appear on your printed item