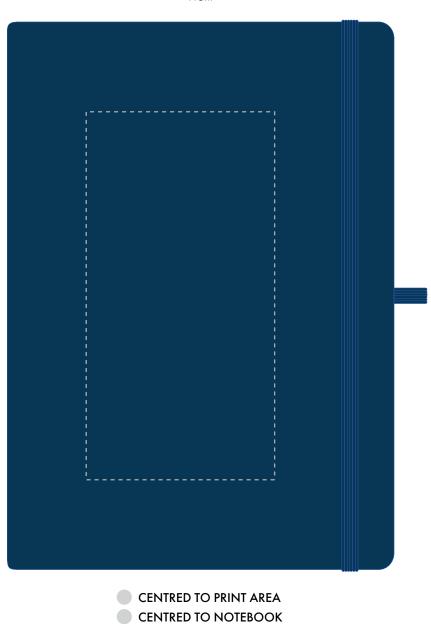

Product and Artwork Proof A4 MOLE

Your Ref: Quantity: Product Code: Q\$0344
Our Ref: Version: 1 Product Colour: NAVY BLUE

**PRINTING CONCERNS:** 

We stock this item in the following colours

## **PANTONE REFERENCE(S)**

Full colour printing

Due to the nature of the product the print position may vary by 2 -  $3\ \text{mm}$ 

ARTWORK SCALE 50% Front

Product Image for visualisation - colours may vary

The dashed line is to demonstrate print area and will not appear on your printed item